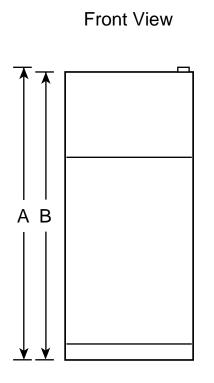

### CTX18GACAA - Hotpoint 18.2 Cu. Ft. Top-Freezer Refrigerator

| Overall<br>Dimensions | Height with hinge (in.) <b>A</b>                    | 64-3/4   |
|-----------------------|-----------------------------------------------------|----------|
|                       | Height without hinge (in.) <b>B</b>                 | 64       |
|                       | Depth without Doors (in.) C                         | 27-1/2   |
|                       | Depth with Doors (in.) <b>D</b>                     | 29-13/16 |
|                       | Depth plus Handle with Doors Closed (in.) E         | 31-1/2   |
|                       | Depth with Doors open 90° (in.) F                   | 58       |
|                       | Width with Doors Closed (in.) <b>G</b>              | 29-3/8   |
|                       | Width with Doors open 90° Less Door Handles (in.) H | 29-3/8   |
| Air<br>Clearances     | Each side (in.)                                     | 3/4      |
|                       | Top (in.)                                           | 1        |
|                       | Back (in.)                                          | 1        |

**Note:** Before installing, consult installation instructions packed with product for current dimensional data.

Listed by Underwriters Laboratories